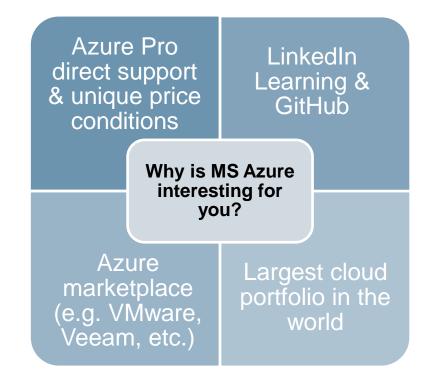

es, but also with their internal and external applications.

Classroom labs can also be used for hosting hackathons as it applies to any workload that needs on-demand temporary environments.

#### **Answer students questions with an always-on Al Chatbot**

University students today expect more. As a generation raised with digital devices and connectivity at their fingertips, they come to campuses expecting the same speed and ease they're used to when gathering information in every other aspect of their lives. A chatbot's role, as part of the University Service Desk staff, could be to hang out online and answer student questions about courses, class schedules, university facilities, and much more – imagination is the limit.





Microsoft Azure

#### Why is MS Azure interesting for you?





# Microsoft Azure





## Agenda

1. What is Azure in OCRE framework?

2. How to reduce your costs and optimize your management?

3. What are the initiatives to help you?

## Microsoft OCRE Approach











## **Deal Concessions**

#### AC4



Sign an enrolment up to month 48

Concessions will cease at expiry or December 2025 or whichever comes earlier



Double digit % discount on all Azure PAYG metered SKU prices



Double digit % data egress waiver – zones 1, 2 & 3



Double digit % discount on Azure Professional Direct Support SKU prices Includes Step-up from Azure Standard Support





Double digit % discount on ExpressRoute Unlimited SKU prices (zone 1)

For 12 months from official framework commencement date



# Azure Pro Direct Support Our Tiered Support Offerings

Business C