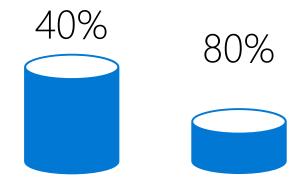

## Save with Azure Hybrid Benefit

Re-use Windows Server and SQL Server licenses with Software Assurance in Azure

- ✓ Azure Virtual Machines
- ✓ Azure SQL Database
- ✓ Azure Dedicated Host
- ✓ Azure VMware Solutions

Save 40% with Azure Hybrid Benefit

Save 80% with Azure Hybrid Benefit + Reserved Instances