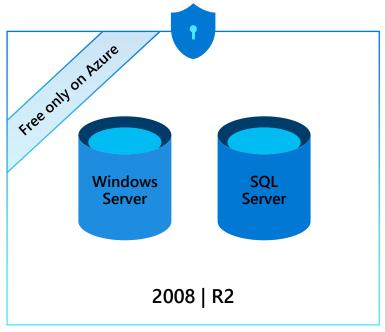

# Get free Extended Security Updates only on Azure

THREE YEARS

of security updates for your 2008/R2 workloads from date of end of support\*

**75**%

of the Server license cost to buy Extended Security Updates on-premises or on other clouds

Save even more with Azure Hybrid Benefit